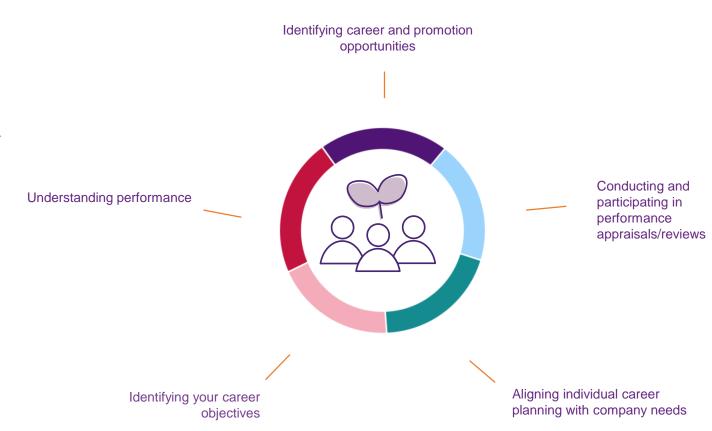

### **Career Coaching**

If you have questions or concerns about your career and performance, and want to explore these work related issues in a confidential manner, then Vhi's career coaching service is only a phone call away.

The focus of the sessions will depend on where you are in your career, and what changes you wish to make.