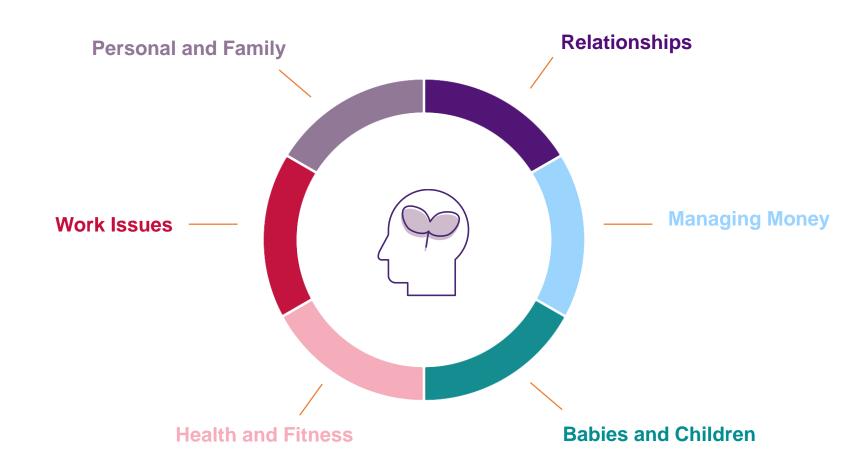

### Key Elements of your EAP

### **EAP** Range of Services

- 1. Phone, Video & Face-to-Face Counselling
- 2. Specialist Information Service
- 3. Manager Support Helpline
- 4. Parent and Career Coaching
- **5.** Critical Incident Support
- 6. Online Portal