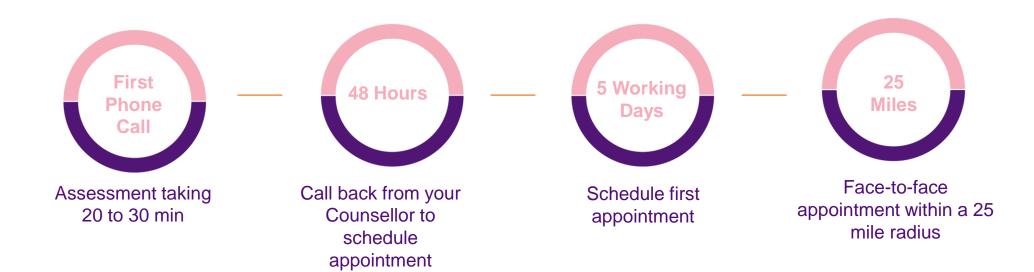

1. Phone, Video & Face-to-Face Counselling
- 2. Specialist Information Service
- 3. Manager Support Helpline
- 4. Parent and Career Coaching
- **5.** Critical Incident Support
- 6. Online Portal

### **Specialist Information Service**

- Consumer Issues
- Eldercare
- Childcare
- Finance or Debt Issues
- State Benefits



- Property or Mortgages
- Rental / Tenancy
- Family Matters
- Legal Situations

### Counselling Service

All employees can avail of **8 sessions** of face-to-face, Video, or Telephone counselling per issue, per year.

This also applies to family members



### **Counselling Process**

#### About our Counselling Team

- 360 experienced counsellors nationwide
- 450 face-to-face counselling hours
- Accredited by the Irish Association of Counselling and Psychotherapy (IACP)



## **Parent Coaching**

Parenting today is not an easy job. You can call the EAP at any time for a little extra support and information for everyday parenting challenges.

All employees and family members can avail of up to 6 telephone coaching sessions.

Helping children cope with change: moving house, new school, bereavement, separation & divorce Understanding and managing emotions, How to stav calm. identifying your communication skills, how to listen better strengths as a parent, strategies for self-care Relationship building. Helping your child at school, setting boundaries, sibling issues, self-esteem, managing challenging anxiety, bullying behaviour

### **Career Coaching**

If you have questions or concerns about your career and performance, and want to explore these work related